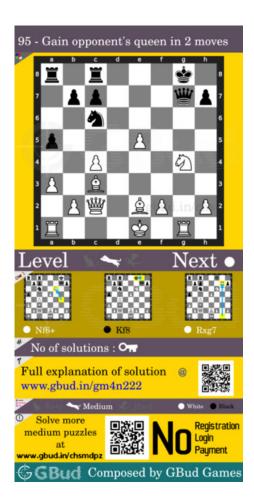

#### Categories of medium chess puzzle 0095

This medium chess puzzle falls in these categories.

- 1. Medium chess puzzles
- 2. Gain puzzles in chess
- 3. Strategy puzzles in chess
- 4. Rook puzzles in chess
- 5. Knight puzzles in chess

#### medium chess puzzle 0095 chart

Figure 7: medium chess puzzle 95 chart 1

Figure 8: medium chess puzzle 95 chart 2

Figure 9: medium chess puzzle 95 chart 3

Figure 10: medium chess puzzle 95 chart 4