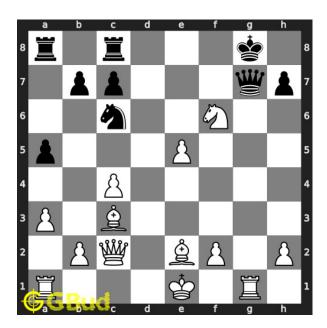

#### Move 2 Move by black

Figure 5: Kf8

opponent's king moves to f8 to escape from the check threat. opponent's queen can't capture your knight since it is pinned to their king by your rook