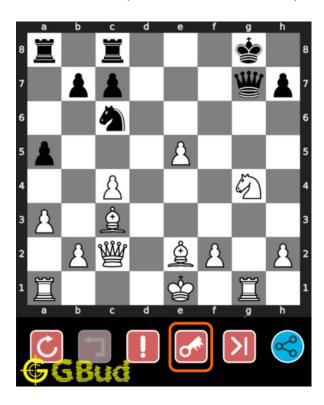

#### Solution 1

**Initial board position** This is the initial board position of medium chess puzzle 0095.

Figure 3: Initial board position of medium chess puzzle 0095

 $\mathbf{Move} \ \mathbf{1} \quad \text{Move by white}$ 

#### How to view the solution to medium chess puzzle 0095

To view the solution to this puzzle, follow the steps given below

- 1. Go to the puzzle page
- 2. Click the solution button (Key as shown below) to view the solution

Figure 11: Click the solution button to view solutions @ https://gbud.in/ gm4n222