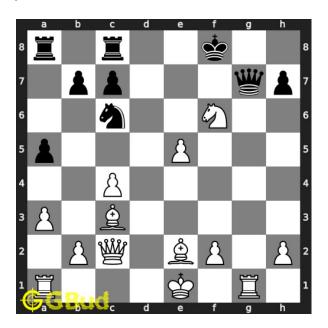

#### Move 3 Move by white

Figure 6: Rxg7

your rook captures opponents queen. this is a gain. this is how you can gain opponent's queen in 2 moves.