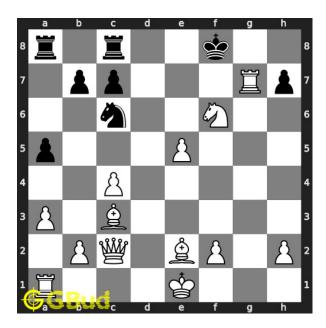

# Medium Chess puzzle # 0095 - Gain opponent's queen in 2 moves

Solve this medium chess puzzle and improve your chess games through improvement of your chess strategies and chess tactics.

Puzzle No: 0095

Difficulty level: medium

Description: Gain opponent's queen in 2 moves

Next Move: White

Player level: Intermediate

Short URL for puzzle: https://gbud.in/gm4n222

#### Solution 1

**Initial board position** This is the initial board position of medium chess puzzle 0095.

Figure 3: Initial board position of medium chess puzzle 0095

 $\mathbf{Move} \ \mathbf{1} \quad \text{Move by white}$ 