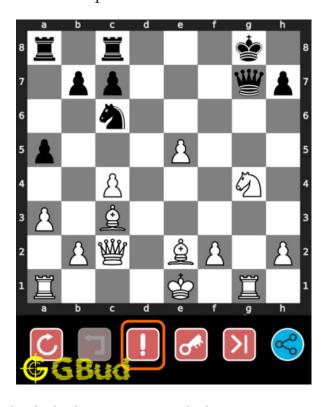

## How to get help for moves in the medium chess puzzle 0095

To get help or the possible next moves in the puzzle, , follow the steps given below

- 1. Go to the puzzle page
- 2. Click the help button (exclamation mark as shown below) to get help or suggestion on next possible move

Figure 12: Click the help button to get help on next move @ https://gbud. in/gm4n222

Figure 13: Solve more medium puzzles @ https://gbud.in/chsmdpz

Figure 14: Solve other puzzles @ https://gbud.in/chsgppz