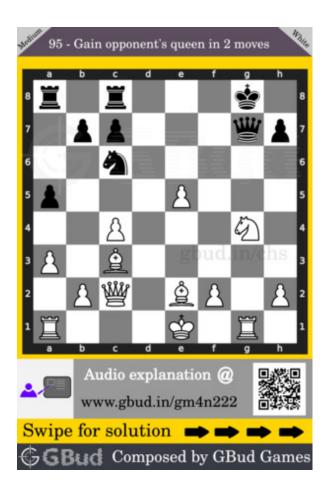

#### Medium chess puzzle 0095

Figure 1: Solve this medium chess puzzle 0095. Gain opponent's queen in 2 moves @ https://gbud.in/gm4n222

Figure 2: Solve this medium chess puzzle online with solution @ https://gbud.in/gm4n222

#### How to view the solution to medium chess puzzle 0095

To view the solution to this puzzle, follow the steps given below

- 1. Go to the puzzle page
- 2. Click the solution button (Key as shown below) to view the solution

Figure 11: Click the solution button to view solutions @ https://gbud.in/ gm4n222