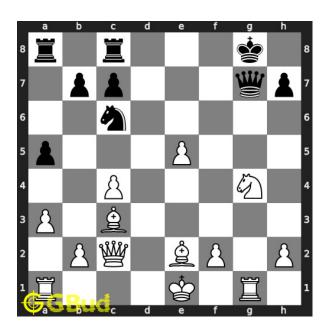

Figure 4: Nf6+

your knight moves to f6 and gives check to opponent. this is a discovered attack as the movement of the knight opens the attack on the opponent's queen from your rook.