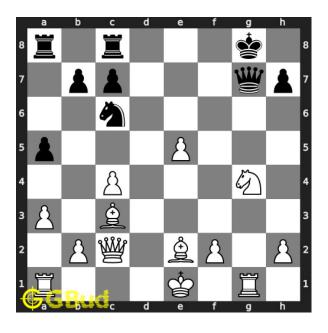

#### Solution 1

**Initial board position** This is the initial board position of medium chess puzzle 0095.

Figure 3: Initial board position of medium chess puzzle 0095

 $\mathbf{Move} \ \mathbf{1} \quad \text{Move by white}$ 